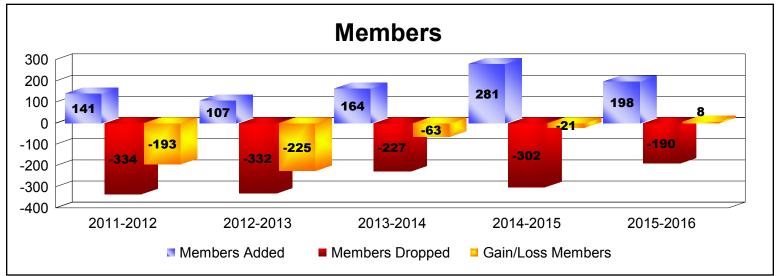

District B 6

As of June 2016 Cumulative

| Year      | New<br>Clubs | Dropped<br>Clubs | Gain/<br>Loss<br>Clubs | New<br>Members | Charter<br>Members | Reinstate<br>Members | Transfer<br>Members | Total<br>Member<br>Added | Total<br>Members<br>Dropped | Gain/<br>Loss<br>Members |
|-----------|--------------|------------------|------------------------|----------------|--------------------|----------------------|---------------------|--------------------------|-----------------------------|--------------------------|
| 2011-2012 | 2            | -5               | -3                     | 78             | 52                 | 9                    | 2                   | 141                      | -334                        | -193                     |
| 2012-2013 | 0            | -10              | -10                    | 58             | 2                  | 47                   | 0                   | 107                      | -332                        | -225                     |
| 2013-2014 | 1            | -3               | -2                     | 57             | 52                 | 52                   | 3                   | 164                      | -227                        | -63                      |
| 2014-2015 | 8            | -5               | 3                      | 76             | 193                | 7                    | 5                   | 281                      | -302                        | -21                      |
| 2015-2016 | 2            | -4               | -2                     | 133            | 46                 | 13                   | 6                   | 198                      | -190                        | 8                        |
| Average   | 3            | -5               | -3                     | 80             | 69                 | 26                   | 3                   | 178                      | -277                        | -99                      |