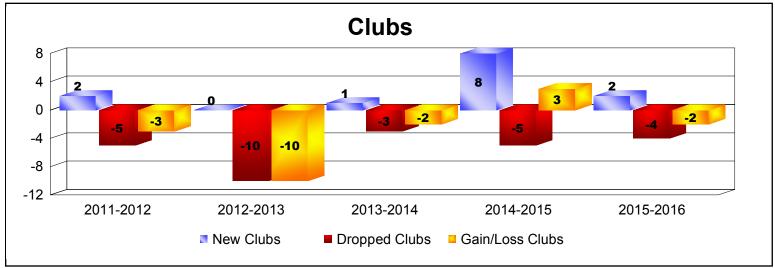

District B 6

As of June 2016 Cumulative

| Year      | New<br>Clubs | Dropped<br>Clubs | Gain/<br>Loss<br>Clubs | New<br>Members | Charter<br>Members | Reinstate<br>Members | Transfer<br>Members | Total<br>Member<br>Added | Total<br>Members<br>Dropped | Gain/<br>Loss<br>Members |
|-----------|--------------|------------------|------------------------|----------------|--------------------|----------------------|---------------------|--------------------------|-----------------------------|--------------------------|
| 2011-2012 | 2            | -5               | -3                     | 78             | 52                 | 9                    | 2                   | 141                      | -334                        | -193                     |
| 2012-2013 | 0            | -10              | -10                    | 58             | 2                  | 47                   | 0                   | 107                      | -332                        | -225                     |
| 2013-2014 | 1            | -3               | -2                     | 57             | 52                 | 52                   | 3                   | 164                      | -227                        | -63                      |
| 2014-2015 | 8            | -5               | 3                      | 76             | 193                | 7                    | 5                   | 281                      | -302                        | -21                      |
| 2015-2016 | 2            | -4               | -2                     | 133            | 46                 | 13                   | 6                   | 198                      | -190                        | 8                        |
| Average   | 3            | -5               | -3                     | 80             | 69                 | 26                   | 3                   | 178                      | -277                        | -99                      |